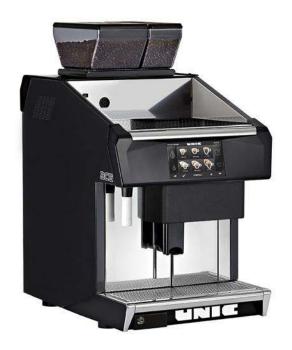

## **TANGO ACE 121, Cappuccinatore device, Self version**

#### **General Features**

The Tango® ACE fully takes advantage of the reliability, usability and exceptional extraction quality that has established the reputation of the TANGO® range.

In its Self version, the Tango® ACE comes with lockers for bean hoppers and waste coffee drawer, it has no steam outlet neither ground coffee box for security reason. The Tango® ACE Self version is ideal for using in all self-service areas with its self-explanatory 7" color touch screen user interface easy to use.

With the addition of the Cappuccinatore device, the Tango® ACE Self offers the choice of fresh milk-based beverages at the push of a button.