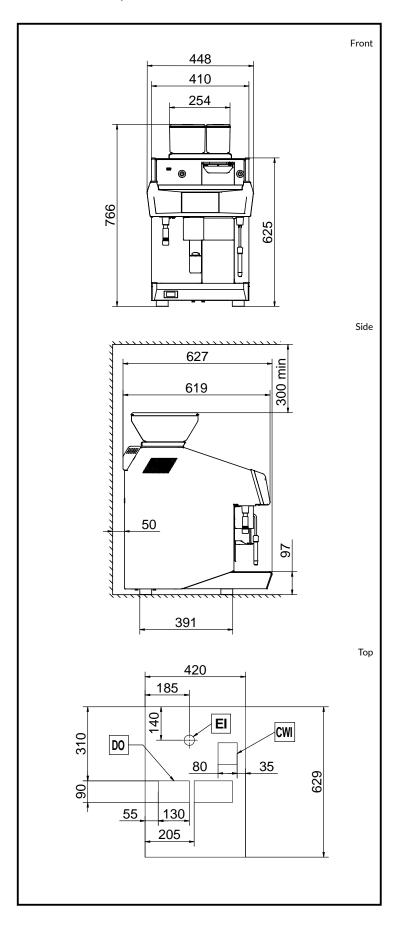

# **TANGO ACE 121, Cappuccinatore device, Self version**

**Electric** 

Supply voltage: 400 V/3N ph/50 Hz

**Electrical power, max:** 5.2 kW

Plug type: Cable without plug

Water:

**Cold water temperature** 

5/60°C (min/max):

**Key Information:** 

Net weight: 91 kg Shipping volume: 0.69 m<sup>3</sup>

Sustainability

**Current consumption:** 14.5 Amps